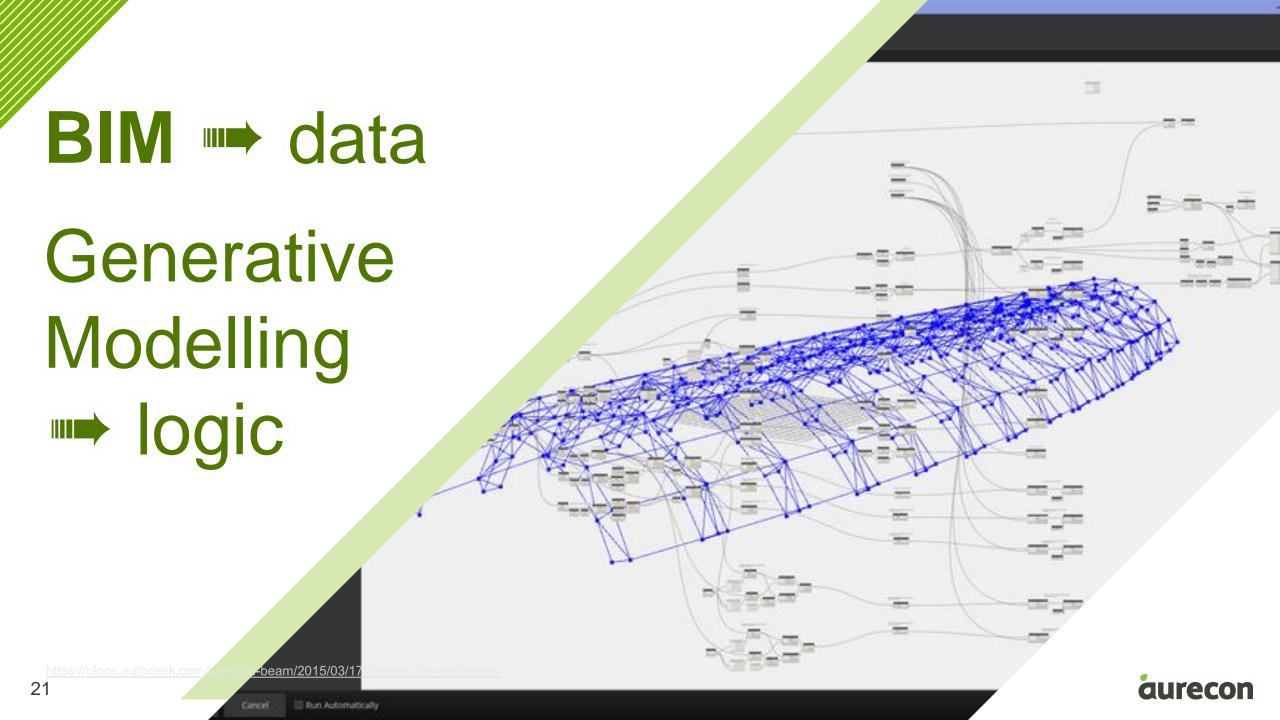

# Design for Manufacture and Assembly

**DfMA** is the combination of two methodologies

- Design for Manufacture, which means the design for ease of manufacture of the parts that will form a product
- Design for Assembly, which means the design of the product for ease of assembly