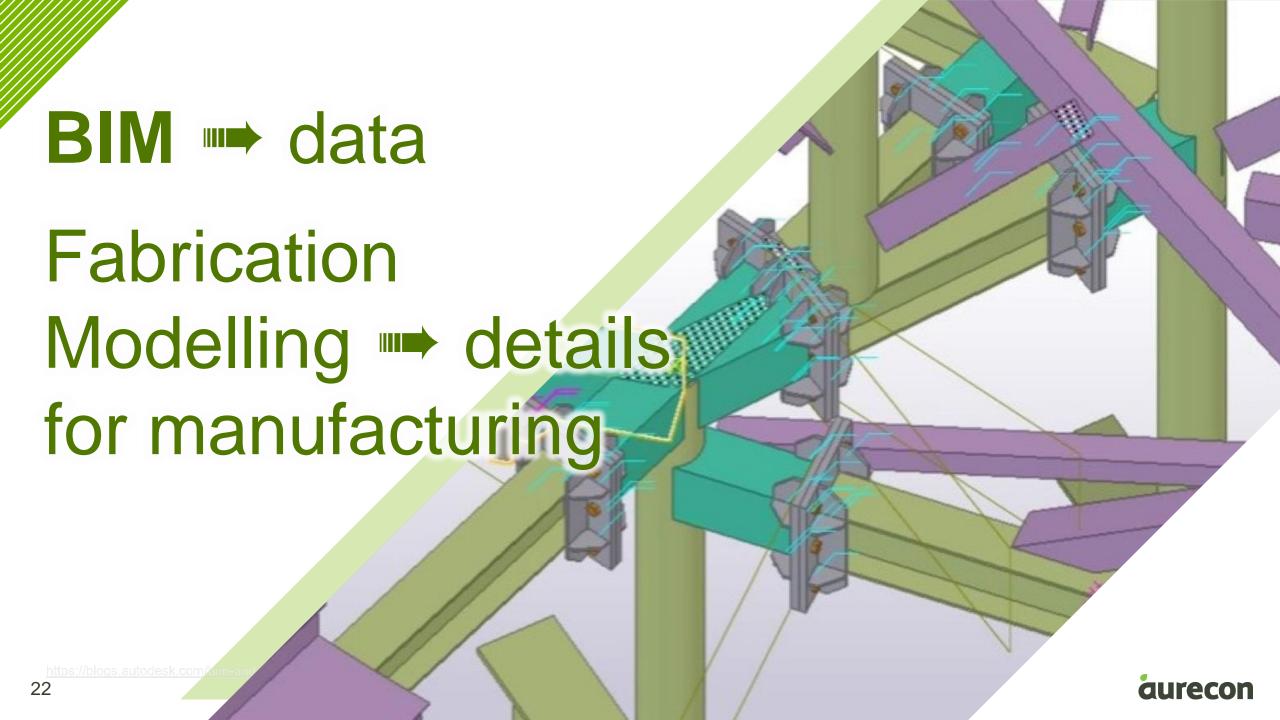

# Design for Manufacture and Assembly

**DfMA** is the combination of two methodologies

- Design for Manufacture, which means the design for ease of manufacture of the parts that will form a product
- Design for Assembly, which means the design of the product for ease of assembly