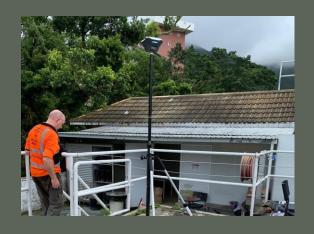

#### **Setting up**

Set up base point to calibrate GPS

#### **GPS** receiver

GPS receiver unit set up at each Ground Control Point to calibrate the GPS before Drone Flying

#### **Control Points**

Base point and Ground Control Points set up at openspaced surface before the Drone Flying and LiDAR Laser Scanning