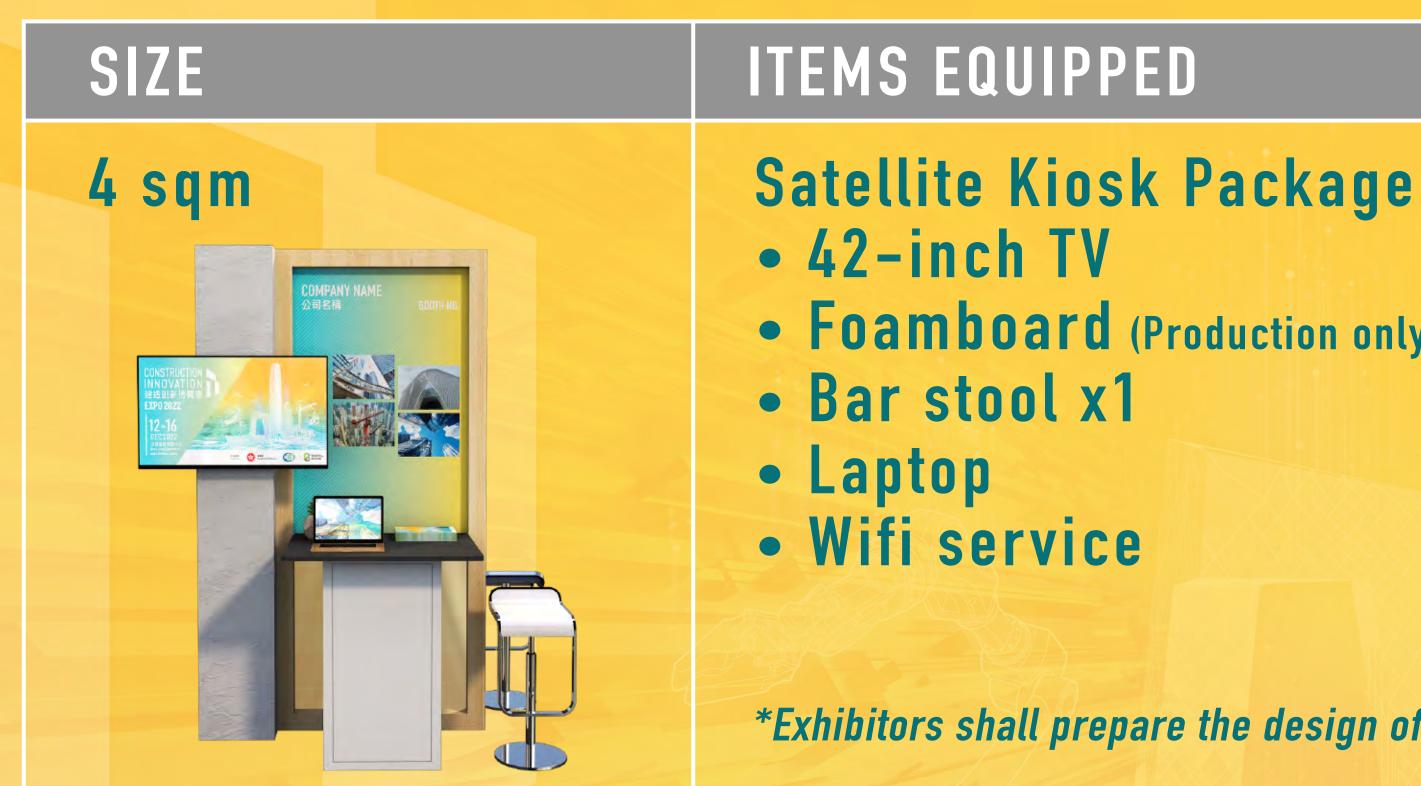

## CONSTRUCTION INNOVATION 建造創新博覽會 **E%P02022**

Satellite Kiosk Package

# SATELLITE KIOSK PACKAGE

\*Business meetings are not guaranteed.

CONSTRU INNOVAT 建浩創新逋譼륿 **E%P0 2022** 

PRICE

HKD14,400

- Foamboard (Production only, Design is not included.)

\*Exhibitors shall prepare the design of foamboard for production.