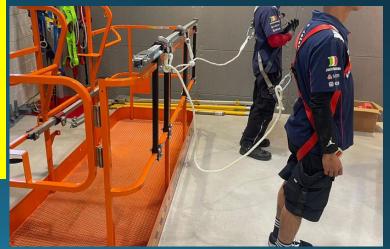

# Fall Arrest Rail

#### Fall Arrest Rail System on MEWPs

## Fall Arrest Rail

# Fall Arrest Rail

- Quick Installation
- Suitable for all types of MEWP basket
- Design for 2 persons
- Tangle-free walking inside basket
- Fall Arrest when exit basket