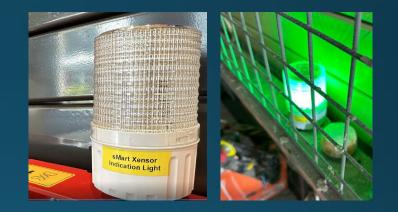

# sMart Xensor

**Submitted for approval** 

#### sMart Xensor

The ultimate overhead protection sensor system for all MEWPs

- Alert for overhead crush injury
- Easy to install to all type of MEWP basket
- No cable / external power is required
- Powered by power pack
- 6 ultrasonic half-sphere 360° detection
- Collapsible for passing through low obstacles
- Set Effective distance by Bluetooth
- Bi-pass function to reach congested area
- Red/Green Sensor operation light
- Add-on height adjustable device