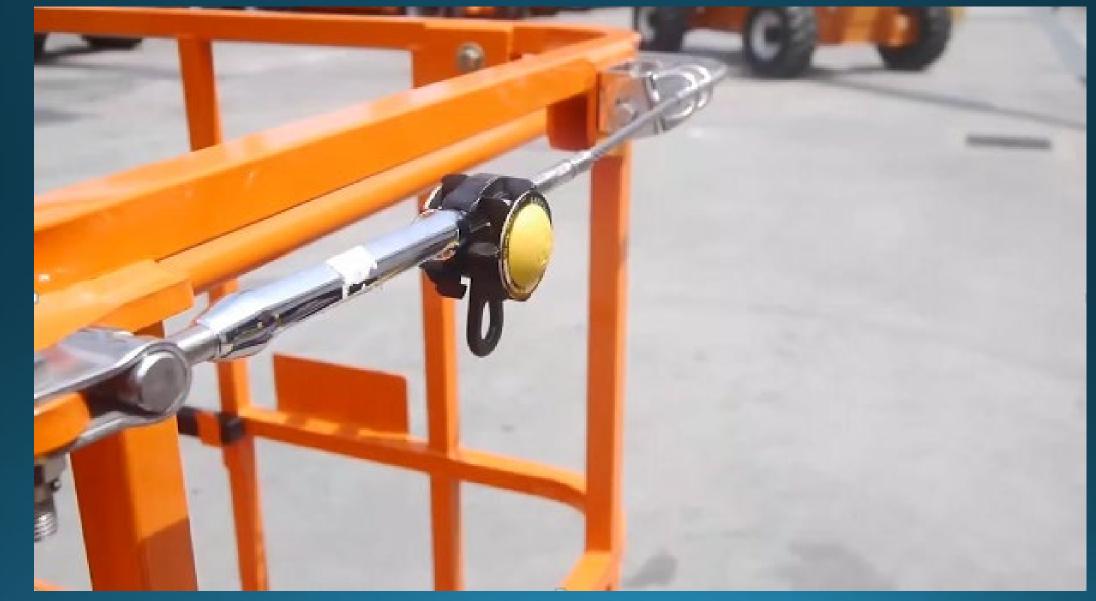

# MEWP Fall Arrest Device Fal Arrest Bar Fall Arrest Cable Fall Arrest Rail

Ξ

# Fall Arrest Bar

#### **NEW Fall Arrest Bar**

The Genie Fall arrest bar accessory for ANSI and CSA boom lifts is an exciting addition to any fleet. The fall arrest bar is available for either 6 ft. or 8 ft. platforms and quickly attaches on nearly all Genie booms. The accessory allows a user to exit the platform and work comfortably outside of the platform with a 6 ft. shock absorbing lanyard.

#### BOLT-ON FALL ARREST

When your work requires you to exit the platform above elevation, JLG helps keep you safe and mobile with out Bolt-On External Fall Arrest System. This system uses a cable that allows the operator to leave the platorm and move freely without detaching the safety harness. This helps keep the operator tethered to the platform at all times.