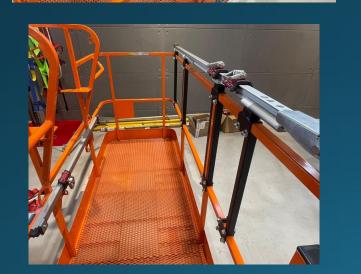

# Fall Arrest Rail

#### Fall Arrest Rail System on MEWPs

## Fall Arrest Rail

# Fall Arrest Rail

- Quick Installation
- Suitable for all types of MEWP basket
- Design for 2 persons
- Tangle-free walking inside basket
- Fall Arrest when exit basket