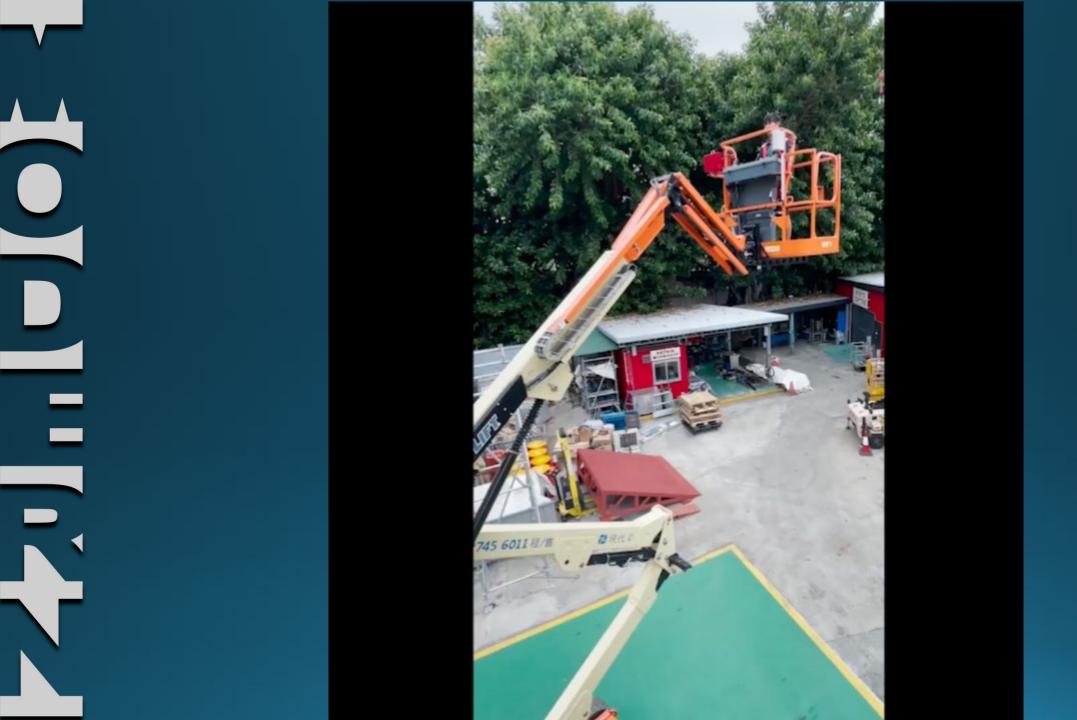

# Drill Assistant 鑽孔助手

即使推出延伸平台,鑽孔輔助台仍然可以使用 增加幅蓋工作範圍

Drilling depth and verticality is well under control, drilling quality is improved, installation of bolts afterwards becomes easier and hang down vertically. 鑽孔的深度及垂直度更準確及容易掌控,增加了鑽孔質量 以致之後安裝吊桿螺絲更容易及更垂直

Able to be installed on all types of scissors and boom lifts 可以安裝在所有型號的較剪式及臂式升降台上

QR code for demonstration videos 可掃描QR CODE觀看示範短片

歡迎親臨八鄉陳列室參觀,如欲查詢,歡迎電郵至geoffrey@modernhk.com.hk 或致電2483 2173與李先生洽 a set a set a set