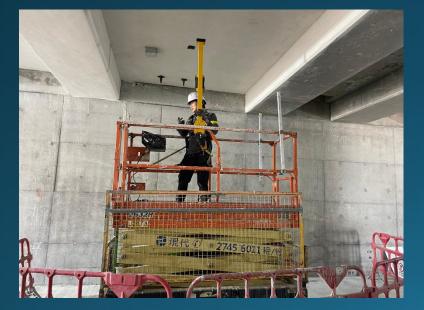

# Pipe Cradle 喉管支架

#### **sMart Assistant for MEWP**

Pipe Cradle 喉管支架

工作台輔助小幫手 方便,安全,可靠,堅固

- 簡易安裝, 整套安裝只需15分鐘. - 托架闊度可以調較, 最大承托直徑230mm喉管.

托架最大承重量100kg.

支架可適用於大部份較剪式升降台 配合現代獨家履帶式升降台(4.5.m - 10m), 在狹窄空間準確定位更得心應手

澳門

Tel: (853) 6628 1794