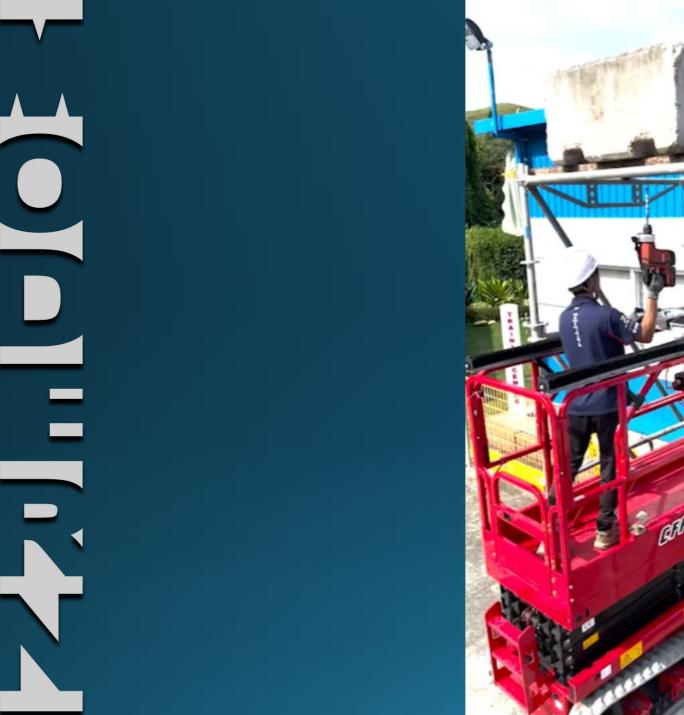

# Drill Assistant 鑽孔助手

即使推出延伸平台,鑽孔輔助台仍然可以使用 增加幅蓋工作範圍

Drilling depth and verticality is well under control, drilling quality is improved, installation of bolts afterwards becomes easier and hang down vertically. 鑽孔的深度及垂直度更準確及容易掌控,增加了鑽孔質量 以致之後安裝吊桿螺絲更容易及更垂直

Able to be installed on all types of scissors and boom lifts 可以安裝在所有型號的較剪式及臂式升降台上

QR code for demonstration videos 可掃描QR CODE觀看示範短片

歡迎親臨八鄉陳列室參觀,如欲查詢,歡迎電郵至geoffrey@modernhk.com.hk 或致電2483 2173與李先生洽 a set a set a set

- **Reduce Fatigue**
- **Reduce Risk of Falling Object** •
- **Enhance efficiency** •
- **Increase productivity**