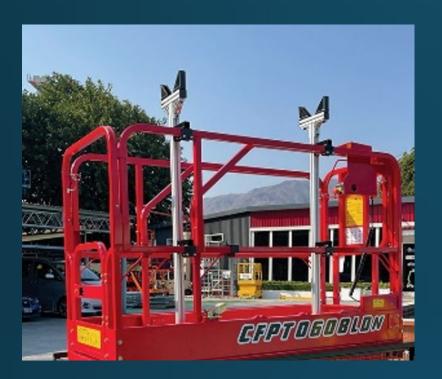

# Pipe Cradle 喉管支架

#### **sMart Assistant for MEWP**

Pipe Cradle 喉管支架

工作台輔助小幫手 方便,安全,可靠,堅固

- 簡易安裝, 整套安裝只需15分鐘. - 托架闊度可以調較, 最大承托直徑230mm喉管.

托架最大承重量100kg.

支架可適用於大部份較剪式升降台 配合現代獨家履帶式升降台(4.5.m - 10m), 在狹窄空間準確定位更得心應手

澳門

Tel: (853) 6628 1794