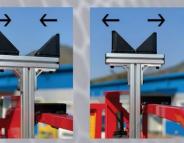

#### **sMart Assistant for MEWP**

Pipe Cradle 喉管支架

工作台輔助小幫手 方便,安全,可靠,堅固

- 簡易安裝, 整套安裝只需15分鐘. - 托架闊度可以調較, 最大承托直徑230mm喉管.

托架最大承重量100kg.

支架可適用於大部份較剪式升降台 配合現代獨家履帶式升降台(4.5.m - 10m), 在狹窄空間準確定位更得心應手

澳門

Tel: (853) 6628 1794

-mail · mas@modernhk com hk

獨家產品

- Quick Installation
- Adjustable clamp support to fit different size of pipe
- Designated points of wrapping belt
- 100kg SWL