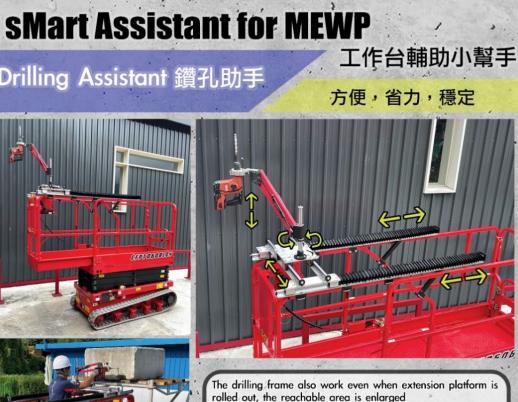

# Drill Assistant 鑽孔助手

即使推出延伸平台,鑽孔輔助台仍然可以使用 增加幅蓋工作範圍

Drilling depth and verticality is well under control, drilling quality is improved, installation of bolts afterwards becomes easier and hang down vertically. 鑽孔的深度及垂直度更準確及容易掌控,增加了鑽孔質量 以致之後安裝吊桿螺絲更容易及更垂直

Able to be installed on all types of scissors and boom lifts 可以安裝在所有型號的較剪式及臂式升降台上

QR code for demonstration videos 可掃描QR CODE觀看示範短片

歡迎親臨八鄉陳列室參觀,如欲查詢,歡迎電郵至geoffrey@modernhk.com.hk 或致電2483 2173與李先生洽 a set a set a set

- **Reduce Fatigue**
- **Reduce Risk of Falling Object** •
- **Enhance efficiency** •
- **Increase productivity**