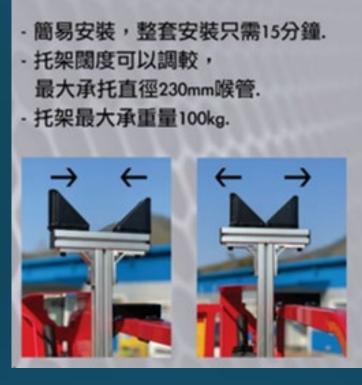

#### **sMart Assistant for MEWP**

Pipe Cradle 喉管支架

工作台輔助小幫手 方便,安全,可靠,堅固

- 簡易安裝, 整套安裝只需15分鐘. - 托架闊度可以調較, 最大承托直徑230mm喉管.

托架最大承重量100kg.

支架可適用於大部份較剪式升降台 配合現代獨家履帶式升降台(4.5.m - 10m), 在狹窄空間準確定位更得心應手

澳門

Tel: (853) 6628 1794

-mail · mas@modernhk com hk

獨家產品

- Quick Installation
- Adjustable clamp support to fit different size of pipe
- Designated points of wrapping belt
- 100kg SWL