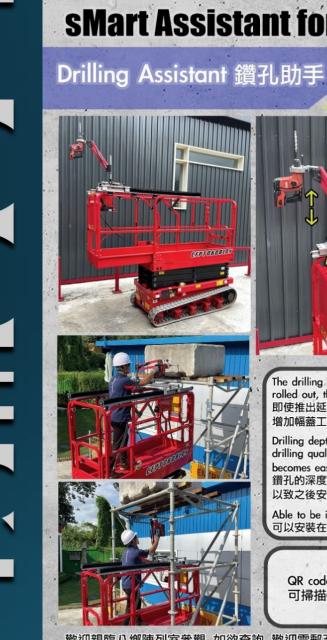

# Drill Assistant 鑽孔助手

即使推出延伸平台,鑽孔輔助台仍然可以使用 增加幅蓋工作範圍

Drilling depth and verticality is well under control, drilling quality is improved, installation of bolts afterwards becomes easier and hang down vertically. 鑽孔的深度及垂直度更準確及容易掌控,增加了鑽孔質量 以致之後安裝吊桿螺絲更容易及更垂直

Able to be installed on all types of scissors and boom lifts 可以安裝在所有型號的較剪式及臂式升降台上

QR code for demonstration videos 可掃描QR CODE觀看示範短片

歡迎親臨八鄉陳列室參觀,如欲查詢,歡迎電郵至geoffrey@modernhk.com.hk 或致電2483 2173與李先生洽 a set a set a set

- **Reduce Fatigue**
- **Reduce Risk of Falling Object** •
- **Enhance efficiency** •
- **Increase productivity**