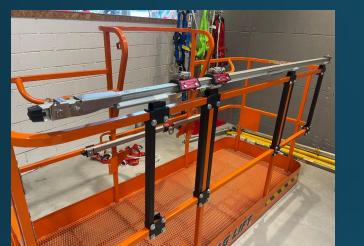

# Pipe Cradle 喉管支架

#### **sMart Assistant for MEWP**

Pipe Cradle 喉管支架

工作台輔助小幫手 方便,安全,可靠,堅固

- 簡易安裝, 整套安裝只需15分鐘. - 托架闊度可以調較, 最大承托直徑230mm喉管.

托架最大承重量100kg.

支架可適用於大部份較剪式升降台 配合現代獨家履帶式升降台(4.5.m - 10m), 在狹窄空間準確定位更得心應手

澳門

Tel: (853) 6628 1794

-mail · mas@modernhk com hk

獨家產品

- Quick Installation
- Adjustable clamp support to fit different size of pipe
- Designated points of wrapping belt
- 100kg SWL