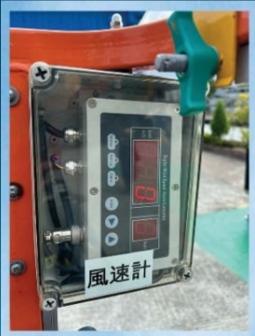

# Anemometer

#### **sMart Assistant for MEWP**

Anemometer 風速儀

多一個提示,多一重保障

工作台輔助小幫手

- 雙重預報, 警報級別可按不同要求調校. - 獨立顯示,高空工作時可即時了解當時風速 風速儀適用於大部份不同品牌及型號升降台 \*根據ANSI92.2 及 EN280,最高容許風速為(12.5M/S)

歡迎親臨八鄉陳列室參觀 如欲查詢,歡迎電郵至geoffrey@modernhk.com.hk 或致電2483 2173與李先生洽

Tel: (65) 6265 6558 Fax: (65) 6264 5568

- Wind speed at working location
- Instant Wind Speed Figure

- Two level warning with different sound
- Adjustable alarm triggering level