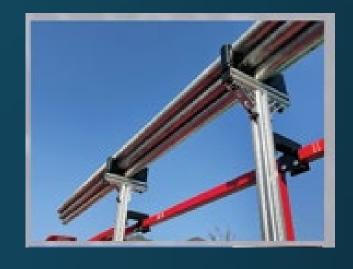

# Pipe Cradle 喉管支架

#### **sMart Assistant for MEWP**

Pipe Cradle 喉管支架

工作台輔助小幫手 方便,安全,可靠,堅固

- 簡易安裝, 整套安裝只需15分鐘. - 托架闊度可以調較, 最大承托直徑230mm喉管.

托架最大承重量100kg.

支架可適用於大部份較剪式升降台 配合現代獨家履帶式升降台(4.5.m - 10m), 在狹窄空間準確定位更得心應手

澳門

Tel: (853) 6628 1794

-mail · mas@modernhk com hk

獨家產品

- Quick Installation
- Adjustable clamp support to fit different size of pipe
- Designated points of wrapping belt
- 100kg SWL