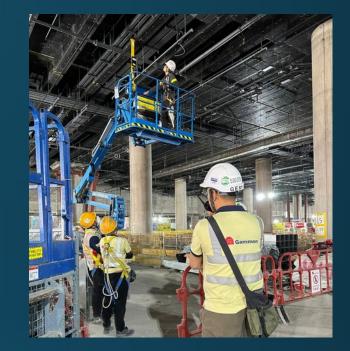

#### Enhancing MEWP Safety in HK Third Runway Division Sharing

#### **Retrofit Safety Accessories on MEWP**

流動式升降台後置輔助安全設備