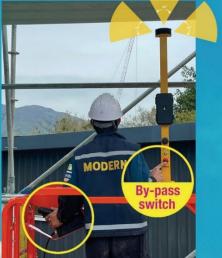

#### sMart Xensor

The ultimate overhead protection sensor system for all MEWPs

- Alert for overhead crush injury
- Easy to install to all type of MEWP basket
- No cable / external power is required
- Powered by power pack
- 6 ultrasonic half-sphere 360° detection
- Collapsible for passing through low obstacles
- Set Effective distance by Bluetooth
- Bi-pass function to reach congested area
- Red/Green Sensor operation light
- Add-on height adjustable device

Hong Kong Project Application