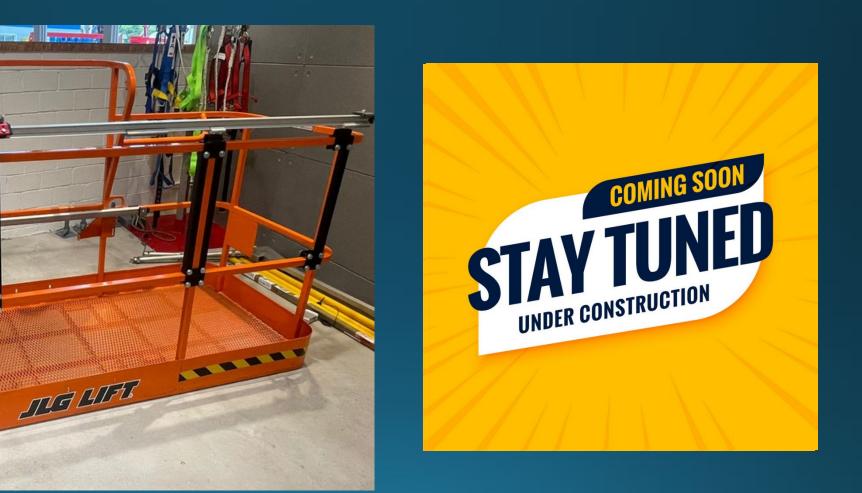

# Pipe Cradle 喉管支架

#### **sMart Assistant for MEWP**

Pipe Cradle 喉管支架

工作台輔助小幫手 方便,安全,可靠,堅固

- 簡易安裝, 整套安裝只需15分鐘. - 托架闊度可以調較, 最大承托直徑230mm喉管.

托架最大承重量100kg.

支架可適用於大部份較剪式升降台 配合現代獨家履帶式升降台(4.5.m - 10m), 在狹窄空間準確定位更得心應手

澳門

Tel: (853) 6628 1794

-mail · mas@modernhk com hk

獨家產品

- Quick Installation
- Adjustable clamp support to fit different size of pipe
- Designated points of wrapping belt
- 100kg SWL