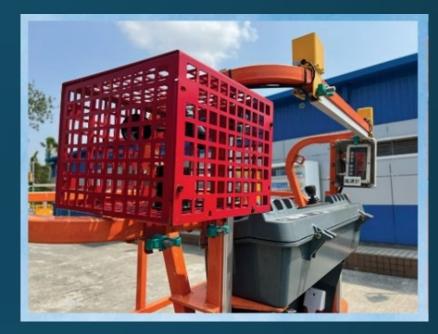

# Anemometer

#### **sMart Assistant for MEWP**

Anemometer 風速儀

多一個提示,多一重保障

工作台輔助小幫手

- 雙重預報, 警報級別可按不同要求調校. - 獨立顯示,高空工作時可即時了解當時風速 風速儀適用於大部份不同品牌及型號升降台 \*根據ANSI92.2 及 EN280,最高容許風速為(12.5M/S)

歡迎親臨八鄉陳列室參觀 如欲查詢,歡迎電郵至geoffrey@modernhk.com.hk 或致電2483 2173與李先生洽

Tel: (65) 6265 6558 Fax: (65) 6264 5568

- Wind speed at working location
- Instant Wind Speed Figure

- Two level warning with different sound
- Adjustable alarm triggering level