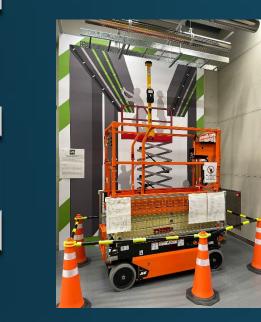

# MEWP Fall Arrest Device Fal Arrest Bar Fall Arrest Cable Fall Arrest Rail

Ξ

# Fall Arrest Bar

# **GENIE<sup>®</sup> GENUINE** ACCESSORIES HIGHLIGHT

#### **NEW Fall Arrest Bar**

The Genie Fall arrest bar accessory for ANSI and CSA boom lifts is an exciting addition to any fleet. The fall arrest bar is available for either 6 ft. or 8 ft. platforms and quickly attaches on nearly all Genie booms. The accessory allows a user to exit the platform and work comfortably outside of the platform with a 6 ft. shock absorbing lanyard.