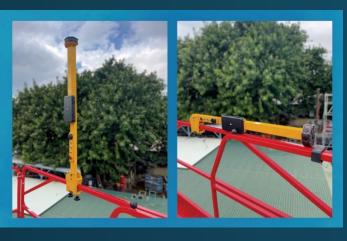

# sMart Xensor

**Submitted for approval** 

#### sMart Xensor

The ultimate overhead protection sensor system for all MEWPs

- Alert for overhead crush injury
- Easy to install to all type of MEWP basket
- No cable / external power is required
- Powered by power pack
- 6 ultrasonic half-sphere 360° detection
- Collapsible for passing through low obstacles
- Set Effective distance by Bluetooth
- Bi-pass function to reach congested area
- Red/Green Sensor operation light
- Add-on height adjustable device