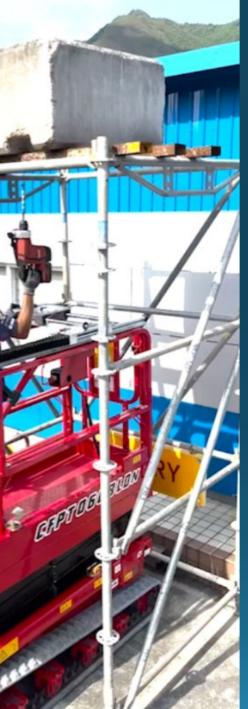

# Drill Assistant 鑽孔助手

即使推出延伸平台,鑽孔輔助台仍然可以使用 增加幅蓋工作範圍

Drilling depth and verticality is well under control, drilling quality is improved, installation of bolts afterwards becomes easier and hang down vertically. 鑽孔的深度及垂直度更準確及容易掌控,增加了鑽孔質量 以致之後安裝吊桿螺絲更容易及更垂直

Able to be installed on all types of scissors and boom lifts 可以安裝在所有型號的較剪式及臂式升降台上

QR code for demonstration videos 可掃描QR CODE觀看示範短片

歡迎親臨八鄉陳列室參觀,如欲查詢,歡迎電郵至geoffrey@modernhk.com.hk 或致電2483 2173與李先生洽 a set a set a set

- **Reduce Fatigue**
- **Reduce Risk of Falling Object** •
- **Enhance efficiency** •
- **Increase productivity**