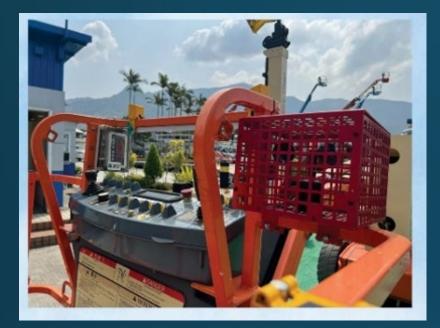

#### **sMart Assistant for MEWP**

Pipe Cradle 喉管支架

工作台輔助小幫手 方便,安全,可靠,堅固

- 簡易安裝, 整套安裝只需15分鐘. - 托架闊度可以調較, 最大承托直徑230mm喉管.

托架最大承重量100kg.

支架可適用於大部份較剪式升降台 配合現代獨家履帶式升降台(4.5.m - 10m), 在狹窄空間準確定位更得心應手

澳門

Tel: (853) 6628 1794

-mail · mas@modernhk com hk

獨家產品

- Quick Installation
- Adjustable clamp support to fit different size of pipe
- Designated points of wrapping belt
- 100kg SWL