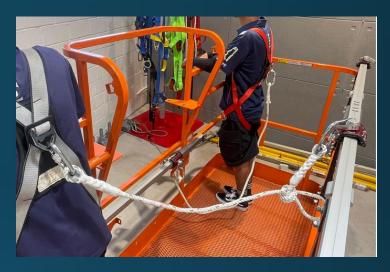

# Fall Arrest Rail

#### Fall Arrest Rail System on MEWPs

## Fall Arrest Rail

# Fall Arrest Rail

- Quick Installation
- Suitable for all types of MEWP basket
- Design for 2 persons
- Tangle-free walking inside basket
- Fall Arrest when exit basket