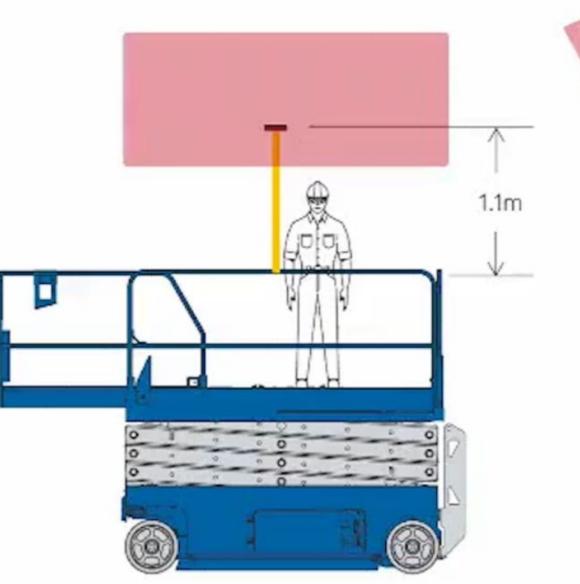

#### sMart Xensor

The ultimate overhead protection sensor system for all MEWPs

- Alert for overhead crush injury
- Easy to install to all type of MEWP basket
- No cable / external power is required
- Powered by power pack
- 6 ultrasonic half-sphere 360° detection
- Collapsible for passing through low obstacles
- Set Effective distance by Bluetooth
- Bi-pass function to reach congested area
- Red/Green Sensor operation light
- Add-on height adjustable device