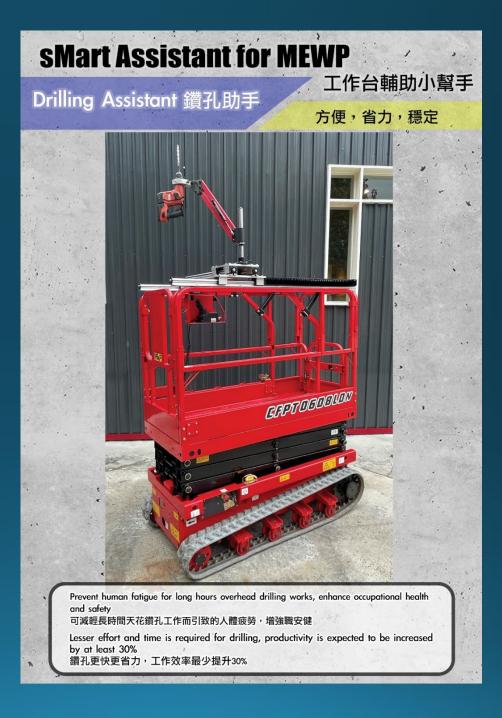

# Drill Assistant 鑽孔助手

即使推出延伸平台,鑽孔輔助台仍然可以使用 增加幅蓋工作範圍

Drilling depth and verticality is well under control, drilling quality is improved, installation of bolts afterwards becomes easier and hang down vertically. 鑽孔的深度及垂直度更準確及容易掌控,增加了鑽孔質量 以致之後安裝吊桿螺絲更容易及更垂直

Able to be installed on all types of scissors and boom lifts 可以安裝在所有型號的較剪式及臂式升降台上

QR code for demonstration videos 可掃描QR CODE觀看示範短片

歡迎親臨八鄉陳列室參觀,如欲查詢,歡迎電郵至geoffrey@modernhk.com.hk 或致電2483 2173與李先生洽 a set a set a set

- **Reduce Fatigue**
- **Reduce Risk of Falling Object** •
- **Enhance efficiency** •
- **Increase productivity**