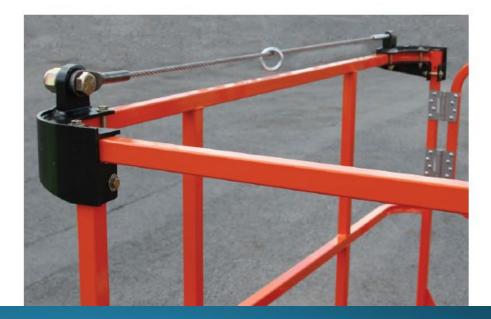

#### BOLT-ON FALL ARREST

When your work requires you to exit the platform above elevation, JLG helps keep you safe and mobile with out Bolt-On External Fall Arrest System. This system uses a cable that allows the operator to leave the platorm and move freely without detaching the safety harness. This helps keep the operator tethered to the platform at all times.

Date: 21 August 2018

REF: JLG003-019-001-2

REPORT JLG003-019-001-2

TITLE BOLT-ON FALL ARREST SYSTEM FOR JLG AUSTRALIA