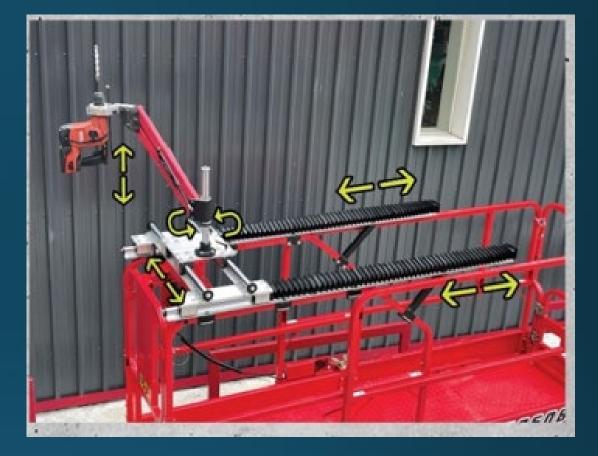

# Pipe Cradle 喉管支架

#### **sMart Assistant for MEWP**

Pipe Cradle 喉管支架

工作台輔助小幫手 方便,安全,可靠,堅固

- 簡易安裝, 整套安裝只需15分鐘. - 托架闊度可以調較, 最大承托直徑230mm喉管.

托架最大承重量100kg.

支架可適用於大部份較剪式升降台 配合現代獨家履帶式升降台(4.5.m - 10m), 在狹窄空間準確定位更得心應手

澳門

Tel: (853) 6628 1794

-mail · mas@modernhk com hk

獨家產品

- Quick Installation
- Adjustable clamp support to fit different size of pipe
- Designated points of wrapping belt
- 100kg SWL

# Drill Assistant 鑽孔助手

即使推出延伸平台,鑽孔輔助台仍然可以使用 增加幅蓋工作範圍

Drilling depth and verticality is well under control, drilling quality is improved, installation of bolts afterwards becomes easier and hang down vertically. 鑽孔的深度及垂直度更準確及容易掌控,增加了鑽孔質量 以致之後安裝吊桿螺絲更容易及更垂直

Able to be installed on all types of scissors and boom lifts 可以安裝在所有型號的較剪式及臂式升降台上

QR code for demonstration videos 可掃描QR CODE觀看示範短片

歡迎親臨八鄉陳列室參觀,如欲查詢,歡迎電郵至geoffrey@modernhk.com.hk 或致電2483 2173與李先生洽 a set a set a set

- **Reduce Fatigue**
- **Reduce Risk of Falling Object** •
- **Enhance efficiency** •
- **Increase productivity**