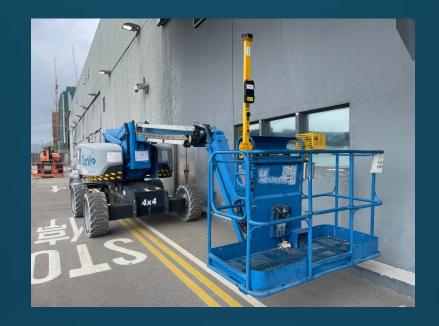

# Fall Arrest Rail

#### Fall Arrest Rail System on MEWPs

## Fall Arrest Rail

# Fall Arrest Rail

- Quick Installation
- Suitable for all types of MEWP basket
- Design for 2 persons
- Tangle-free walking inside basket
- Fall Arrest when exit basket