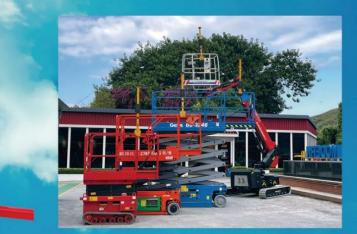

#### **sMart Assistant for MEWP**

Pipe Cradle 喉管支架

工作台輔助小幫手 方便,安全,可靠,堅固

- 簡易安裝, 整套安裝只需15分鐘. - 托架闊度可以調較, 最大承托直徑230mm喉管.

托架最大承重量100kg.

支架可適用於大部份較剪式升降台 配合現代獨家履帶式升降台(4.5.m - 10m), 在狹窄空間準確定位更得心應手

澳門

Tel: (853) 6628 1794

-mail · mas@modernhk com hk

獨家產品

- Quick Installation
- Adjustable clamp support to fit different size of pipe
- Designated points of wrapping belt
- 100kg SWL