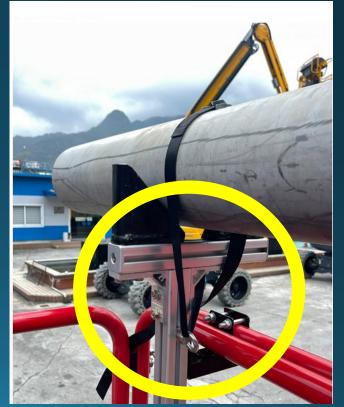

# Pipe Cradle 喉管支架

#### **sMart Assistant for MEWP**

Pipe Cradle 喉管支架

工作台輔助小幫手 方便,安全,可靠,堅固

- 簡易安裝, 整套安裝只需15分鐘. - 托架闊度可以調較, 最大承托直徑230mm喉管.

托架最大承重量100kg.

支架可適用於大部份較剪式升降台 配合現代獨家履帶式升降台(4.5.m - 10m), 在狹窄空間準確定位更得心應手

澳門

Tel: (853) 6628 1794

-mail · mas@modernhk com hk

獨家產品

- Quick Installation
- Adjustable clamp support to fit different size of pipe
- Designated points of wrapping belt
- 100kg SWL