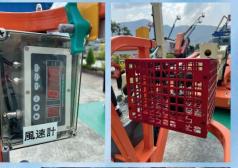

# Anemometer

#### **sMart Assistant for MEWP**

Anemometer 風速儀

多一個提示,多一重保障

工作台輔助小幫手

- 雙重預報, 警報級別可按不同要求調校. - 獨立顯示,高空工作時可即時了解當時風速 風速儀適用於大部份不同品牌及型號升降台 \*根據ANSI92.2 及 EN280,最高容許風速為(12.5M/S)

歡迎親臨八鄉陳列室參觀 如欲查詢,歡迎電郵至geoffrey@modernhk.com.hk 或致電2483 2173與李先生洽

Tel: (65) 6265 6558 Fax: (65) 6264 5568

- Wind speed at working location
- Instant Wind Speed Figure

- Two level warning with different sound
- Adjustable alarm triggering level