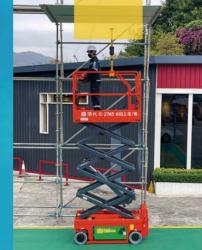

#### sMart Xensor

The ultimate overhead protection sensor system for all MEWPs

- Alert for overhead crush injury
- Easy to install to all type of MEWP basket
- No cable / external power is required
- Powered by power pack
- 6 ultrasonic half-sphere 360° detection
- Collapsible for passing through low obstacles
- Set Effective distance by Bluetooth
- Bi-pass function to reach congested area
- Red/Green Sensor operation light
- Add-on height adjustable device

Hong Kong Project Application