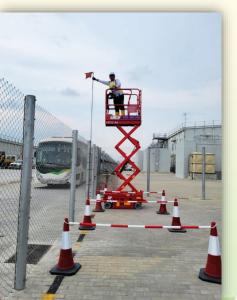

## Practical Training and Practical Examination

### **Class 1** Scissor, Single Mast, Non-self-propelled