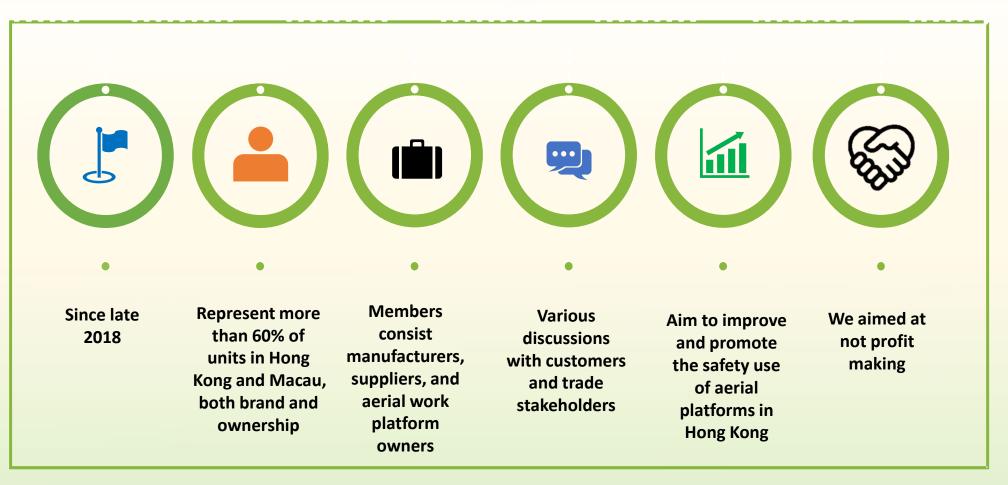

## Background

Mobile Elevating Work Platform (MEWP) have been widely used for working at heights in the construction industry, but

- 1. Contents and methodology of the training courses are not consistent
- 2. Qualifications of trainer are not assured
- 3. Student do not have valid certificates
- 4. No centralized database for trained MEWP operator
- 5. Many operators required repeating attend training whenever they change to another project or company
- 6. Training focusing on basic operations more than safety

## Background

- Hong Kong Construction Association (HKCA) Health and Safety Committee (HSC) as established a working group to review the training requirement of MEWP operators
- Concerned about the needs of the industry, the AWP which is composed of several MEWP suppliers, also joined the working group
- In 2019, the HKCA MEWP working group and AWP started to formulate a framework for standardizing MEWP operator training course

## **Objective**

- ✓ Trainees can have standardized MEWP training
- ✓ Improve safety awareness when operating
- ✓ Establish a systematic student training database
- Students award certificates with qualification cards after passing the relevant skill test