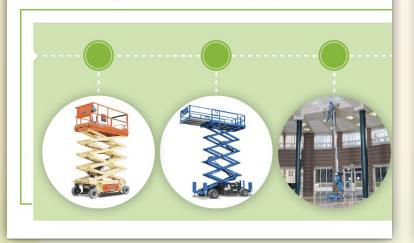

# **MEWP Classification**

## **MEWP Classification**

### **Class 1** Scissor, Single Mast, Non-self-propelled

### **Class 2A** Articulated Booms, Telescopic Booms

## Class 2B Spider Lifts