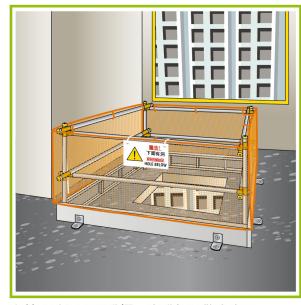

## 建造業安全訊息 第004 / 23號



# 安建巨道地盤工人從高處墮下不治

2023年3月21日,秀茂坪安達臣道一建築地盤,一名工人由高處墮下,工人墮平台後送院不治。

建造業議會就此向各持份者發放以下安全訊息。煩請 閣下在合適情況下,將以下安全訊息轉發給 貴會會員/機構相關人員及業界其他持份者,謝謝。

#### 常見意外例子

- 1. 不慎從工程預留的孔洞下墮。
- 2. 於未有護欄保護的邊緣下墮。
- 3. 未有使用好個人防護裝備,安全帶沒有 扣到穩固點上。

#### 關鍵安全措施

- 1. 識別下墮風險,確立制度及確保已採取 相關控制措施。
- 2. 確保樓宇的孔洞有穩固的覆蓋及圍封, 避免工友從高處下墮。
- 3. 確保工友使用合適的個人防墮裝備。
- 4. 由地盤監工在場直接進行監督工作。
- 5. 於開展工作前,因應工序或工地環境變化,進行動態風險評估,確保所有已找 出的風險及危害得以妥善管理。
- 6. 因應工地環境經常轉變,採用合適的科 技加強安全管理及減低風險。



在樓面孔洞設置護欄、底護板及警告告示。





## 建造業安全訊息 第004 / 23號



## 香港建造業主要持份者 安全角色及責任

### 如果各持份者能夠做多一步,各司其職, 是否可以避免類似意外呢?

- 設計階段:設計師或工程師能提前確定有關孔洞的位置並確立制措施。
- 建築階段:建築團隊有效地實施孔洞管理,並就所有孔洞提供圍封及覆蓋。
- 工程團隊如能夠透過日常的動態風險評估,發現工程中產生的孔洞,並加以控制,將危害消除。
- 工友日常工作時,發現有人體下墮風險的孔洞時,向上司報告並加以處理。

#### 參考資料供分享



參考資料 — 香港建造業主要持份者 安全角色及責任



參考資料 — 建築工地洞口管理



離地工作的安全指引