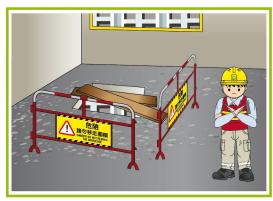

### 關鍵安全措施

- 識別下墮風險,確立安全制度及確保已採取相關的控制措施。
- 2. 確保樓宇的孔洞有穩固的覆蓋及圍封<sup>,</sup>避免工友從高處 下墮。
- 3. 確保工友使用合適的個人防障裝備。
- 於假日期間工作,必須知悉管理層,並安排足夠的監督 及安全培訓。
- 5. 因應工地環境,採用合適的安全科技加強管理及減低 風險。

#### 相關科技應用連結

物聯網智能安全帽

物聯網 (IoT) 安全帶警報系統

工地安全和人流監控的人工智能方案

自動化施工監控的人工智能方案

虛擬實景(VR) 技術在建造安全訓練的應用

在樓面孔洞設置護欄、底護板及警告告 示。

工友如發覺工作地點不安全或個人防護裝備不足夠,應立即停工,並向主管匯報。