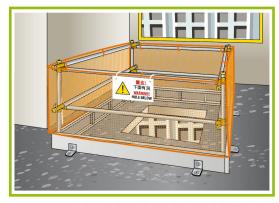

### 關鍵安全措施

- 識別下墮風險,確立安全制度及確保已採取相關的控制措施。
- 2. 確保樓宇的孔洞有穩固的覆蓋及圍封<sup>,</sup>避免工友從高處 下墮。
- 3. 確保工友使用合適的個人防障裝備。
- 於假日期間工作,必須知悉管理層,並安排足夠的監督 及安全培訓。
- 5. 因應工地環境,採用合適的安全科技加強管理及減低 風險。

#### 相關科技應用連結

物聯網智能安全帽

物聯網 (IoT) 安全帶警報系統

工地安全和人流監控的人工智能方案

自動化施工監控的人工智能方案

虛擬實景(VR) 技術在建造安全訓練的應用

在樓面孔洞設置護欄、底護板及警告告 示。

工友如發覺工作地點不安全或個人防護裝備不足夠,應立即停工,並向主管匯報。