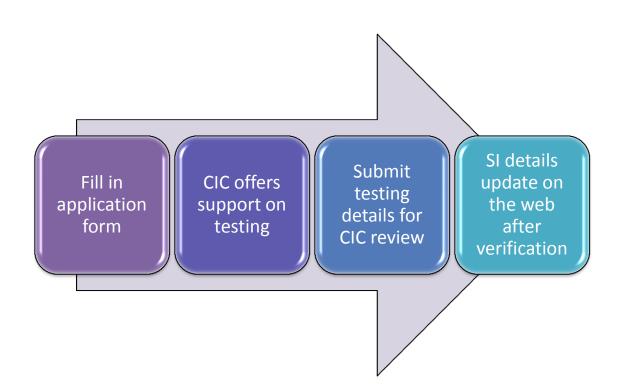

### How to become a CWRS System Integrator

System Integrators can submit their solution information to the CIC using the <u>application form</u>. The CIC would support the solution providers to test the integration. Information of the System Integrator would be posted to the CIC website for public information after successful testing and result verification for the updated list of CWRS System Integrator with successful integration result.

Updated information on hand be fully sure the full of the fully sure the full of the full

Being notified with any future CWRS version upgrade, and offered support on further testing if necessary, to ensure uninterrupted service to contractors