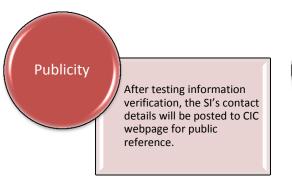

### How to become a CWRS System Integrator

System Integrators can submit their solution information to the CIC using the <u>application form</u>. The CIC would support the solution providers to test the integration. Information of the System Integrator would be posted to the CIC website for public information after successful testing and result verification for the updated list of CWRS System Integrator with successful integration result.

# Benefit of becoming a CWRS System Integrator

By joining this integration test and submitting valid information for CIC's review, those SIs who successfully have their integration data verified will have their company name and details posted in the CIC related webpage to recognize their successful integration result with CWRS. In addition, all CWRS System Integrator will be notified with any future CWRS version upgrade, and arrange for further testing if necessary.