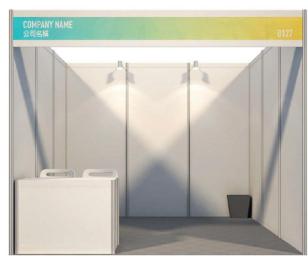

## **STANDARD BOOTH**

| Standard Booth<br>(White system constructed wall<br>panels)                              | 9 sqm<br>(3mW x 3mD x 2.5mH) | 18 sqm<br>(6mW x 3mD x 2.5mH) |  |
|------------------------------------------------------------------------------------------|------------------------------|-------------------------------|--|
| Inkjet foamboard fascia<br>(3000mmL x 370mmH, included<br>company name and booth number) | 1 no.                        | 2 nos.                        |  |
| Needle punch carpet (color to be determined by the Organizers)                           | 9 sqm                        | 18 sqm                        |  |
| System information counter with lockable cabinet underneath (1030mmL x 535mmD x 750mmH)  | 1 no.                        | 2 nos.                        |  |
| White folding chair                                                                      | 2 nos.                       | 4 nos.                        |  |
| Waste basket                                                                             | 1 no.                        | 2 nos.                        |  |
| 100W longarm spotlight (yellow)                                                          | 3 nos.                       | 6 nos.                        |  |
| 500W power socket (not for lighting)                                                     | 1 no.                        | 2 nos.                        |  |

## Reference Photos of Shell Scheme Booth (i.e. Standard / Premium Booth) in Construction Innovation Expo 2019

Shell scheme booth of 9 sqm (i.e. 9 sqm x 1) (One-sided open OR Two-sided open at corner)

Shell scheme booth of 18 sqm (i.e. 9 sqm x 2) (One-sided open OR Two-sided open at corner)