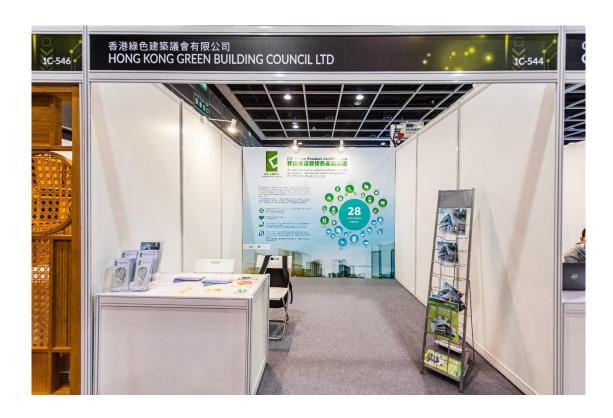

## Reference Photos of Shell Scheme Booth (i.e. Standard / Premium Booth) in Construction Innovation Expo 2019

Shell scheme booth of 9 sqm (i.e. 9 sqm x 1) (One-sided open OR Two-sided open at corner)

Shell scheme booth of 18 sqm (i.e. 9 sqm x 2) (One-sided open OR Two-sided open at corner)