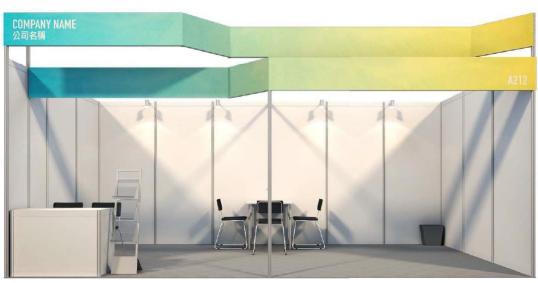

## PREMIUM BOOTH

| Premium booth (White system constructed wall panels)                                                  | 18 sqm<br>(6mW x 3mD x 3mH) | 27 sqm<br>(9mW x 3mD x 3mH) | 36 sqm<br>(6mW x 6mD x 3mH) |
|-------------------------------------------------------------------------------------------------------|-----------------------------|-----------------------------|-----------------------------|
| Inkjet foamboard fascia<br>(3000mmL x 370mmH, included<br>company name and booth number, 2<br>layers) | 2 nos.                      | 3 nos.                      | 4 nos.                      |
| Needle punch carpet<br>(color to be determined by the<br>Organizers)                                  | 18 sqm                      | 27 sqm                      | 36 sqm                      |
| System information counter with lockable cabinet underneath (1030mmL x 535mmD x 750mmH)               | 1 nos.                      | 2 nos.                      | 3 nos.                      |
| White square table<br>(700mmL x 700mmD x 7500mmH)                                                     | 1 nos.                      | 2 nos.                      | 3 nos.                      |
| Labofa chair                                                                                          | 5 nos.                      | 10 nos.                     | 15 nos.                     |
| Waste basket                                                                                          | 1 nos.                      | 2 nos.                      | 3 nos.                      |
| Magazine rack                                                                                         | 1 nos.                      | 1 nos.                      | 2 nos.                      |
| 100W longarm spotlight (yellow)                                                                       | 6 nos.                      | 9 nos.                      | 12 nos.                     |
| 500W power socket (not for lighting)                                                                  | 2 nos.                      | 3 nos.                      | 4 nos.                      |

## Reference Photos of Shell Scheme Booth (i.e. Standard / Premium Booth) in Construction Innovation Expo 2019

Shell scheme booth of 27 sqm (i.e. 9 sqm x 3) (One-sided open OR Two-sided open at corner)