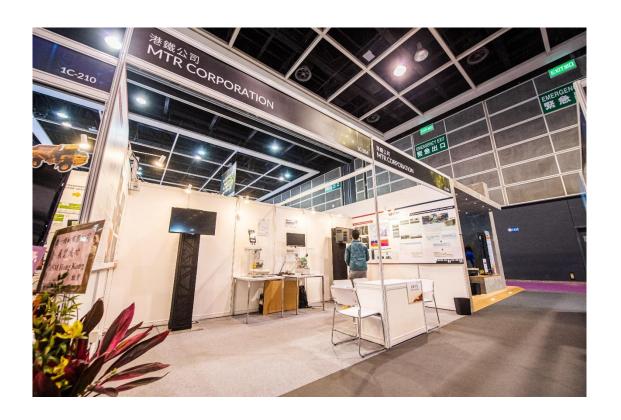

## Reference Photos of Shell Scheme Booth (i.e. Standard / Premium Booth) in Construction Innovation Expo 2019

Shell scheme booth of 27 sqm (i.e. 9 sqm x 3) (One-sided open OR Two-sided open at corner)