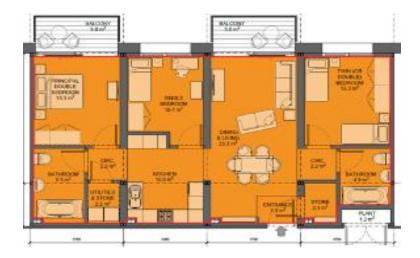

# **EXEMPLAR DESIGNS**

Arcadis has developed exemplar designs for 1,2 and 3 bedroom apartments which meet client requirements for sale, rent and social housing and comply with regulatory and advisory requirements.

These are **optimized** for volumetric modular delivery to maximise the efficiency of module dimensions. Our suite of exemplars includes <u>2-storey</u> houses and other residential formats