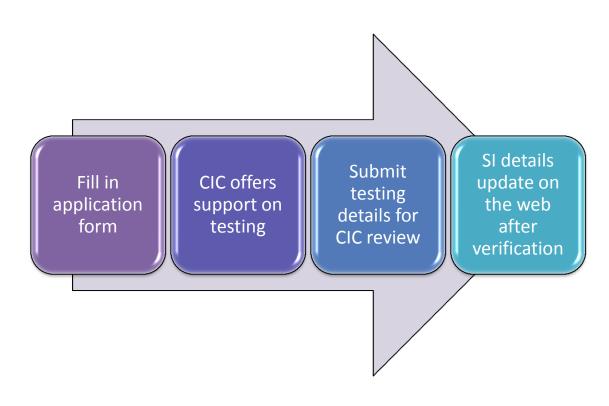

# How to become a CWRS System Integrator

System Integrators can submit their solution information to the CIC using the <u>application form</u>. The CIC would support the solution providers to test the integration. Information of the System Integrator would be posted to the CIC website for public information after successful testing and result verification. Please click <u>here</u> for the updated list of CWRS System Integrator with successful integration result.