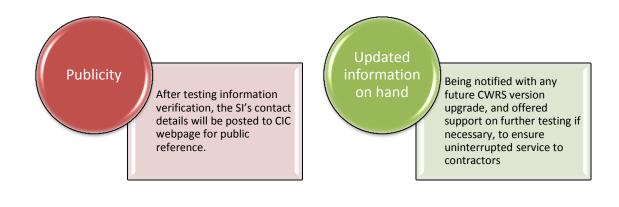

### Benefit of becoming a CWRS System Integrator

By joining this integration test and submitting valid information for CIC's review, those SIs who successfully have their integration data verified will have their company name and details posted in the CIC related webpage to recognize their successful integration result with CWRS. In addition, all CWRS System Integrator will be notified with any future CWRS version upgrade, and arrange for further testing if necessary.